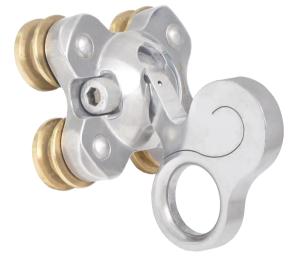

### Features

- Stainless steel trolley with brass wheel is designed to be used with Vertical Aluminium rail systems AFF8000 & AFF9000.
- Comes with Safety stopper to prevent wrong installation.
- Vertical trolley has inbuilt shock absorber which deploys at time of fall to minimize the impact forces.

#### How To Use

Refer to User Instruction Manual

| Metal Components |   |                               |
|------------------|---|-------------------------------|
| Trolley          | : | 316 Stainless Steel: Polished |
| Wheel            | : | Brass                         |
| MBS              | : | 15kN                          |
|                  |   |                               |