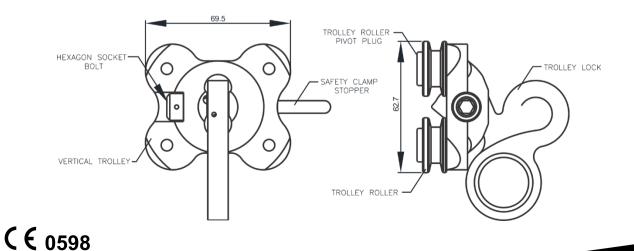

### Features

- Stainless steel trolley with brass wheel is designed to be used with Vertical Aluminium rail systems AFF8000 & AFF9000.
- Comes with Safety stopper to prevent wrong installation.
- Vertical trolley has inbuilt shock absorber which deploys at time of fall to minimize the impact forces.

#### How To Use

Refer to User Instruction Manual

| Metal Components |   |                               |
|------------------|---|-------------------------------|
| Trolley          | : | 316 Stainless Steel: Polished |
| Wheel            | : | Brass                         |
| MBS              | : | 15kN                          |
|                  |   |                               |