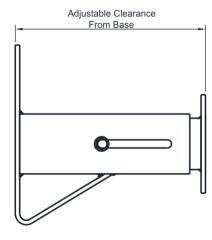

## **Features**

- Extendable Bracket for AFF9000 Vertical Aluminum Rail Systems allowing to be attached on various structures.
- Telescopic adjustment to provide adequate clearance for the Rail from the structure/wall.
- The bracket can be adjusted between 260mm 350mm