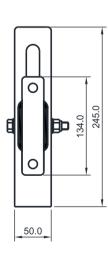

## **Features**

- Extendable Bracket for AFF9000 Vertical Aluminum Rail Systems allowing to be attached on various structures.
- Telescopic adjustment to provide adequate clearance for the Rail from the structure/wall.
- The bracket can be adjusted between 260mm 350mm

# **Metal Components**

Bracket : 316 Stainless Steel: Polished

MBS : 23kN

# Weight

5.366 kg