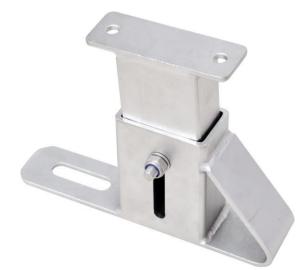

## **Features**

- Extendable Bracket for AFF9000 Vertical Aluminum Rail Systems allowing to be attached on various structures.
- Telescopic adjustment to provide adequate clearance for the Rail from the structure/wall.
- The bracket can be adjusted between 260mm 350mm