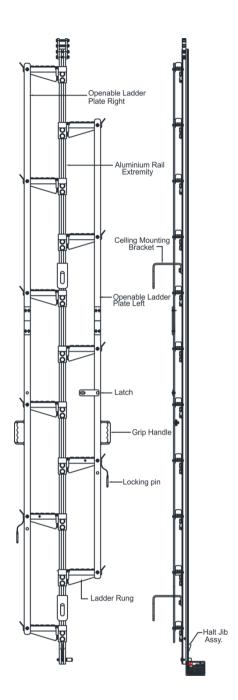

## OPENABLE LADDER RUNG ASSEMBLY TO SUIT AFF9000 VERTICAL RAIL SYSTEM

#### Features

- 3m Aluminum Extremity ladder system with fold-able ladder rungs to prevent unauthorized access with built in locking latch.
- Can be easily locked with help of latch and external lock & key.
- Grip handle provided for adjustment between positions.
- Equipped with a lock jib at bottom that prevents the trolley from detaching from the rail.

### How To Use

Refer to User Instruction Manual

| Metal Components  |   |                                     |
|-------------------|---|-------------------------------------|
| Rail              | : | Aluminum                            |
| Ladder Rail Plate | : | High Tensile Steel                  |
| Ladder Rungs      | : | High Tensile Steel: ED Coated Black |
| Bolts             | : | 316 Stainless Steel                 |
|                   |   |                                     |