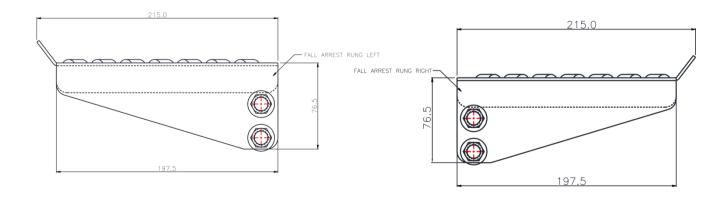

# HALF LADDER RUNG ASSEMBLY, LEFT OR RIGHT TO SUIT AFF9000 VERTICAL RAIL SYSTEM

AFF532100 & AFF532200

### **Features**

- Half Ladder Rung Assembly attaches directly to the AFF531100 Intermediate Rails with two bolts.
- Allows the user to easily climb up and down whilst being safely attached to AFF539000 Vertical Trolley.

### **Metal Components**

Ladder Rung : High Tensile Steel; ED Coated Black

Bolts : 316 Stainless Steel