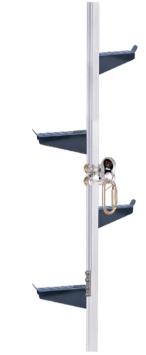

# HALF LADDER RUNG ASSEMBLY, LEFT OR RIGHT TO SUIT AFF9000 VERTICAL RAIL SYSTEM

AFF532100 & AFF532200

### **Features**

- Half Ladder Rung Assembly attaches directly to the AFF531100 Intermediate Rails with two bolts.
- Allows the user to easily climb up and down whilst being safely attached to AFF539000 Vertical Trolley.