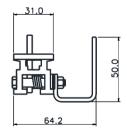

ALUMINIUM RAIL EXTREMITY WITH LOCKING JIB FOR AFF5000 HORZONTAL SYSTEM 3M

## Features

- Aluminium Rail Extremity prevents the AFF539000 Vertical trolley and AFF139010, AFF139020 & AFF139022 Horizontal trolleys from accidentally detaching from the rail due to the unique locking jib located at the base of the rail.
- Supplied in 3m lengths
- When the span is more than 3ms, multiple lengths can be joined by using the AFF533000 junction kit.
- Used in AFF5000 systems