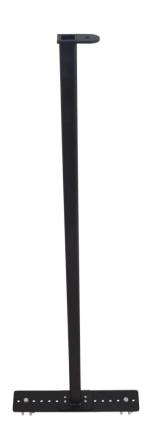

## EXTENSION POST FOR CURVED ALUMINUM RAIL SYSTEM AFF8000 & AFF9000 SUIT STANDING SEAM ROOF PROFILES

## Features

- Extension support post is designed to support & enhance the strength of the curved extension arm by attaching directly to working platform.
- It is used to support curved Aluminum rail.
- Extension support post can be used to fix directly to Standing Seam Roof with Seam Clips.