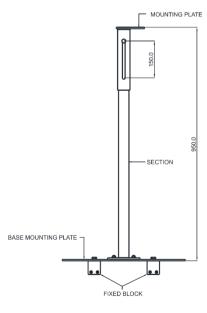

## EXTENSION POST FOR CURVED ALUMINUM RAIL SYSTEM AFF8000 & AFF9000 SUIT STANDING SEAM ROOF PROFILES

## Features

- Extension support post is designed to support & enhance the strength of the curved extension arm by attaching directly to working platform.
- It is used to support curved Aluminum rail.
- Extension support post can be used to fix directly to Standing Seam Roof with Seam Clips.

## How To Use

Refer to User Instruction Manual

| Metal Components |   |                                     |
|------------------|---|-------------------------------------|
| Extension Post   | : | High Tensile Steel; ED Coated Black |
| Seam Clips       | : | 6005 T5 Aluminum: Anodized          |
| Bolts            | : | 316 Stainless Steel                 |
| MBS              | : | 15kN                                |