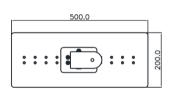

#### Features

- Extension support post is designed to support & enhance the strength of the curved extension arm attached to the working platform.
- It is used to support curved aluminum rail.
- Extension support post can be used to fix directly to Trapezoidal Roof with Pop-rivets.
- The base plate suits variety of pitches of trapezoidal roof profiles.