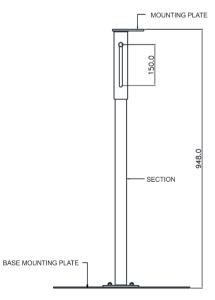

#### Features

- Extension support post is designed to support & enhance the strength of the curved extension arm attached to the working platform.
- It is used to support curved aluminum rail.
- Extension support post can be used to fix directly to Trapezoidal Roof with Pop-rivets.
- The base plate suits variety of pitches of trapezoidal roof profiles.

## Metal Components

Extension Post Minimum Breaking Strength High Tensile Steel; ED Coated Black 15kN

#### Weight

9.329 kg <u>+</u> 0.050 kg

### Relevant Standards

Part of AFF8000 & AFF9000 Systems which Conforms to EN353-1:2014 + A1:2017

EXTENSION SUPPORT POST FOR METAL PITCHED ROOF