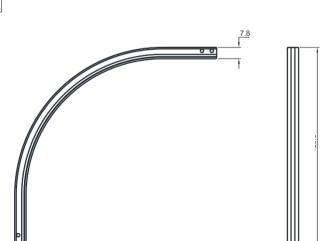

# **CURVED ALUMINUM RAIL** FOR INNER WALL **MOUNTING FOR AFF5000** SYSTEM

AFF531020

### **Features**

- The Curved Rail is mounted on the inside of wall allowing the AFF539000 trolley to travel along the rail section attached to a corner.
- Secured together with other sections of the AFF5000 Horizontal Rail sections with AFF533000 Junction bolt, ensuring alignment of the sections which allows the AFF539000 Vertical Trolley to move along the rail smoothly.

# **How To Use**

Refer to User Instruction Manual



### **Metal Components**

Aluminum Rail

6063 T6 Aluminum: Anodized

556 mm

# Weight

1.23 kg

### **Relevant Standards**

Part of AFF5000 System which Conforms to EN795:2012 TYPE D ATEX Directive 2014/34/UE





556 mm

**C** € 0598