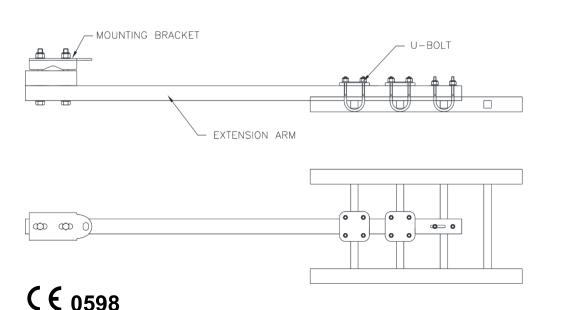

# LADDER EXTENSION ARM 2.1M STAINLESS STEEL (AFF7000)

0

### Features

- Ladder extension arm is a basic and effective tool used to provide additional support for assisting workers while transitioning from a ladder to a raised working surface.
- It easily attaches to nearly any ladder
- Assembly compatible to accommodate minimum Rung diameter of Ø22.0 mm to maximum rung dia. Ø44.0 mm.

#### How To Use

Refer to User Instruction Manual

| Metal Components          |   |                               |
|---------------------------|---|-------------------------------|
| Extension Arm             | : | 316 Stainless Steel: Polished |
| Mounting Brackets & Bolts | : | 316 Stainless Steel: Polished |
| Minimum Breaking Strength | : | 16 kN                         |