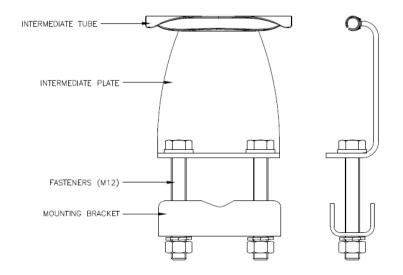

### **Features**

- Stainless Steel Retrofit Intermediate Cable Guide used in a fixed ladder system maintaining alignment over long spans.
- Allows the AFG805103 rope grab to pass thru the cable guide without any manual intervention.
- The Intermediate cable guide reduces the cable from flapping.
- Suitable for 8mm Wire cable
- Spacing of Intermediate every 3m 4m
- Bolts directly to ladder Rungs
- Suits both square & round ladder rungs with a diameter between 16mm to 50mm

# **Metal Components**

Intermediate Plate & Tube Bracket 316 Stainless Steel: Polished

316 Stainless Steel **Bolts & Nuts** 

**MBS** 15kN