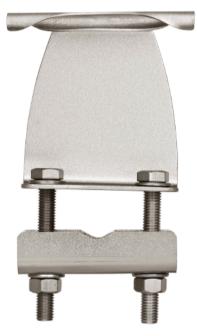

### **Features**

- Stainless Steel Retrofit Intermediate Cable Guide used in a fixed ladder system maintaining alignment over long spans.
- Allows the AFG805103 rope grab to pass thru the cable guide without any manual intervention.
- The Intermediate cable guide reduces the cable from flapping.
- Suitable for 8mm Wire cable
- Spacing of Intermediate every 3m 4m
- Bolts directly to ladder Rungs
- Suits both square & round ladder rungs with a diameter between 16mm to 50mm

# **Metal Components**

Intermediate Plate & Tube Bracket 316 Stainless Steel: Polished

316 Stainless Steel **Bolts & Nuts** 

**MBS** 15kN