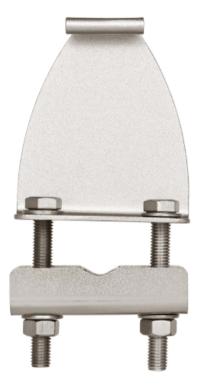

#### **Features**

- Stainless Steel Intermediate Cable Guide used in a fixed ladder system maintaining alignment over long spans.
- Allows the AFG805103 rope grab to smoothly pass thru the cable guide without any manual intervention.
- The Intermediate cable guide reduces the cable from flapping.
- Suitable for 8mm Wire cable
- Spacing of Intermediate every 3m 4m
- Bolts directly to ladder Rungs
- Suits both square & round ladder rungs with a diameter between 16mm to 50mm

## **Metal Components**

Intermediate Plate & Bracket : 316 Stainless Steel: Polished

Bolts & Nuts : 316 Stainless Steel

MBS : 15kN