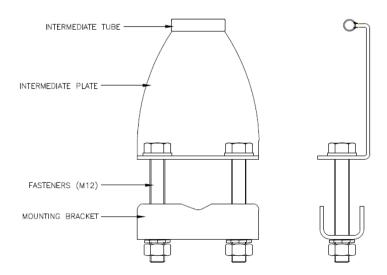

#### **Features**

- Stainless Steel Intermediate Cable Guide used in a fixed ladder system maintaining alignment over long spans.
- Allows the AFG805103 rope grab to smoothly pass thru the cable guide without any manual intervention.
- The Intermediate cable guide reduces the cable from flapping.
- Suitable for 8mm Wire cable
- Spacing of Intermediate every 3m 4m
- Bolts directly to ladder Rungs
- Suits both square & round ladder rungs with a diameter between 16mm to 50mm

## **Metal Components**

Intermediate Plate & Bracket : 316 Stainless Steel: Polished

Bolts & Nuts : 316 Stainless Steel

MBS : 15kN