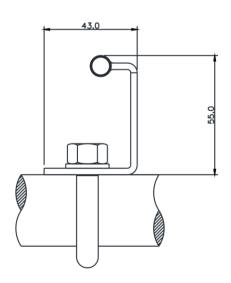

• The Intermediate cable guide reduces the cable from flapping.

Suitable for 8mm Wire cable

Spacing of Intermediate - every 3m - 4m

Bolts directly to ladder Rungs

Suit ladder rung Diameter: 18mm to 30mm diameter

# **Metal Components**

Intermediate Plate & Tube Bracket : 316 Stainless Steel: Polished U-Bolts & Nuts : M10: 316 Stainless Steel

MBS : 15kN