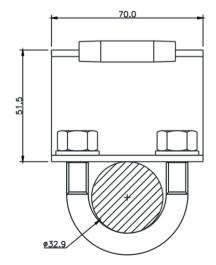

• The Intermediate cable guide reduces the cable from flapping.

Suitable for 8mm Wire cable

Spacing of Intermediate - every 3m - 4m

Bolts directly to ladder Rungs

Suit ladder rung Diameter: 18mm to 30mm diameter

# **Metal Components**

Intermediate Plate & Tube Bracket : 316 Stainless Steel: Polished U-Bolts & Nuts : M10: 316 Stainless Steel

MBS : 15kN