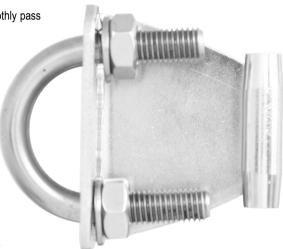

# **Features**

 Stainless Steel Intermediate Cable Guide used in a fixed ladder system maintaining alignment over long spans.

 Allows both the AFG805101 & AFG805102 rope grabs to smoothly pass thru the cable guide without any manual intervention.

• The Intermediate cable guide reduces the cable from flapping.

Suitable for 8mm Wire cable

Spacing of Intermediate - every 3m - 4m

Bolts directly to ladder Rungs

Suit ladder rung Diameter: 18mm to 30mm diameter