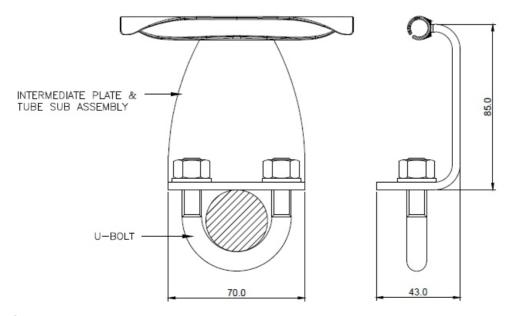

## **Features**

- Stainless Steel Retrofit Intermediate Cable Guide used in a fixed ladder system maintaining alignment over long spans.
- Allows the AFG805103 rope grab to smoothly pass thru the cable guide without any manual intervention.
- The Intermediate cable guide reduces the cable from flapping.
- Suitable for 8mm Wire cable
- Spacing of Intermediate every 3m 4m
- Bolts directly to ladder Rungs
- Suit ladder rung Diameter: 18mm to 30mm diameter

## **How To Use**

Refer to User Instruction Manual

Intermediate Plate & Tube Bracket : 316 Stainless Steel: Polished

U-Bolts & Nuts : 316 Stainless Steel

MBS : 15kN