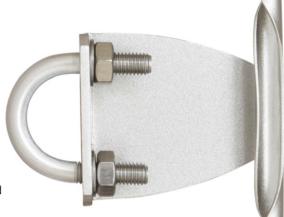

## **Features**

- Stainless Steel Retrofit Intermediate Cable Guide used in a fixed ladder system maintaining alignment over long spans.
- Allows the AFG805103 rope grab to smoothly pass thru the cable guide without any manual intervention.
- The Intermediate cable guide reduces the cable from flapping.
- Suitable for 8mm Wire cable
- Spacing of Intermediate every 3m 4m
- Bolts directly to ladder Rungs
- Suit ladder rung Diameter: 18mm to 30mm diameter

## **How To Use**

Refer to User Instruction Manual

Intermediate Plate & Tube Bracket : 316 Stainless Steel: Polished

U-Bolts & Nuts : 316 Stainless Steel

MBS : 15kN