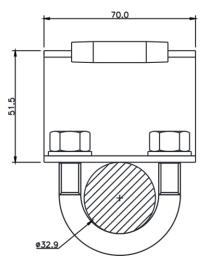

#### Features

- Stainless Steel Intermediate Cable Guide used in a fixed ladder system maintaining alignment over long spans.
- Allows the AFG805103 rope grabs to smoothly pass thru the cable guide without any manual intervention.
- The Intermediate cable guide reduces the cable from flapping.

:

÷

:

- Suitable for 8mm Wire cable
- Spacing of Intermediate every 3m 4m
- Bolts directly to ladder Rungs
- Suit ladder rung Diameter: 18mm to 30mm diameter