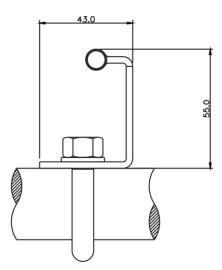

#### Features

- Stainless Steel Intermediate Cable Guide used in a fixed ladder system maintaining alignment over long spans.
- Allows the AFG805103 rope grabs to smoothly pass thru the cable guide without any manual intervention.
- The Intermediate cable guide reduces the cable from flapping.

:

÷

:

- Suitable for 8mm Wire cable
- Spacing of Intermediate every 3m 4m
- Bolts directly to ladder Rungs
- Suit ladder rung Diameter: 18mm to 30mm diameter