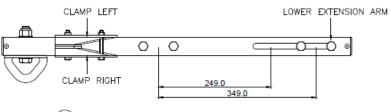

#### **Features**

- ED Coated Steel Ladder mounted extremity bracket used to install a vertical anchor line by attaching the wire rope installed on the top of a ladder.
- Supplied with a fall arrest rated anchor point at the top of the post.
- The unique design of the brackets can easily be attached to both round and square ladder rungs
- Suitable for ladder rung spacing between 250mm 350mm
- Suit ladder rung Diameter: Ø16.0mm to Ø52.0mm.
- Can be used with AFF6000 & AFF7000 Systems