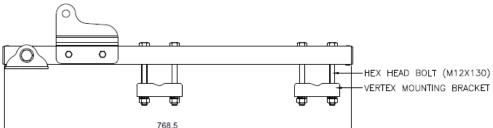

## **Metal Components**

Ladder Mount & Fittings : High-Strength Steel: ED Coated
Anchor Point : 316 Stainless Steel: Polished, 15kN

Bolts : 316 Stainless M12 x 130

Minimum Breaking Strength : 15kN