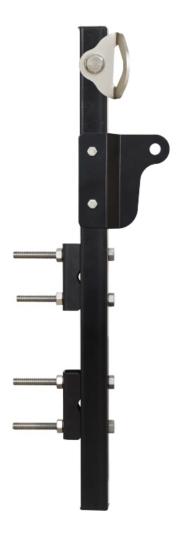

#### **Features**

- ED Coated Steel Ladder mounted extremity bracket used to install a vertical anchor line by attaching the wire rope installed on the top of a ladder.
- Supplied with a fall arrest rated anchor point at the top of the post.
- The unique design of the brackets can easily be attached to both round and square ladder rungs
- Suitable for ladder rung spacing between 250mm 350mm
- Suit ladder rung Diameter: Ø16.0mm to Ø52.0mm.
- Can be used with AFF6000 & AFF7000 Systems

## **Metal Components**

Ladder Mount & Fittings : High-Strength Steel: ED Coated
Anchor Point : 316 Stainless Steel: Polished, 15kN

Bolts : 316 Stainless M12 x 130

Minimum Breaking Strength : 15kN