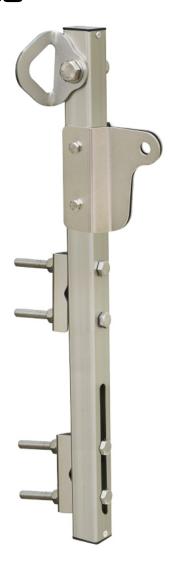

# LADDER TOP MOUNT EXTREMITY STAINLESS STEEL BRACKET C/W 15KN ANCHOR POINT AFF7500

## **Features**

- Stainless Steel Ladder mounted extremity bracket used to install a vertical anchor line by attaching the wire rope installed on the top of a ladder.
- Supplied with a fall arrest rated anchor point at the top of the post.
- The unique design of the brackets can easily be attached to both round and square ladder rungs
- Suitable for ladder rung spacing between 250mm 350mm
- Suit ladder rung Diameter: Ø16.0mm to Ø52.0mm.
- Can be used with AFF6000 & AFF7000 Systems

# **Metal Components**

Ladder Mount & Fittings : 316 Stainless Steel: Polished
Anchor Point : 316 Stainless Steel: Polished, 15kN

Bolts : 316 Stainless M12 x 130

Minimum Breaking Strength : 15kN