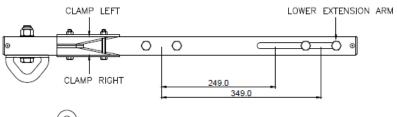

## **Features**

- Stainless Steel Ladder mounted extremity bracket used to install a vertical anchor line by attaching the wire rope installed on the top of a ladder.
- Supplied with a fall arrest rated anchor point at the top of the post.
- The unique design of the brackets can easily be attached to both round and square ladder rungs
- Suitable for ladder rung spacing between 250mm 350mm
- Suit ladder rung Diameter: Ø16.0mm to Ø52.0mm.
- Can be used with AFF6000 & AFF7000 Systems