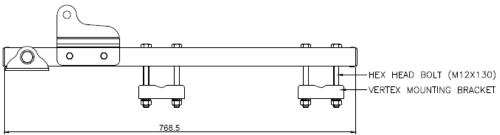

# **Metal Components**

Ladder Mount & Fittings : 316 Stainless Steel: Polished
Anchor Point : 316 Stainless Steel: Polished, 15kN

Bolts : 316 Stainless M12 x 130

Minimum Breaking Strength : 15kN