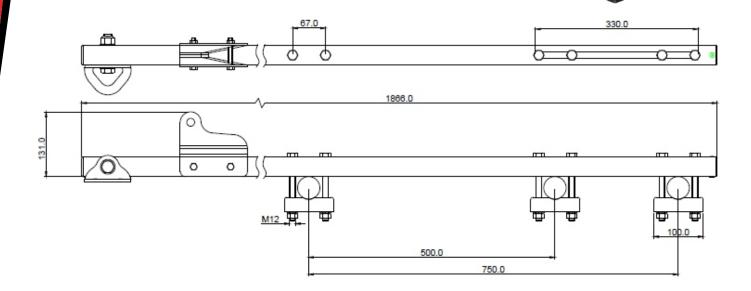

#### Features

- Ladder extension arm is a basic and effective tool used to provide additional support for assisting workers while transitioning from a ladder to a raised working surface.
- The unique design of the brackets can easily be attached to both round and square ladder rungs.
- Supplied with a fall arrest rated anchor point at the top of the post.
- Suitable for ladder rung spacing between 500mm 700mm
- Suit ladder rung Diameter: Ø16.0mm to Ø52.0mm.
- Can be used with AFF6000 & AFF7000 Systems