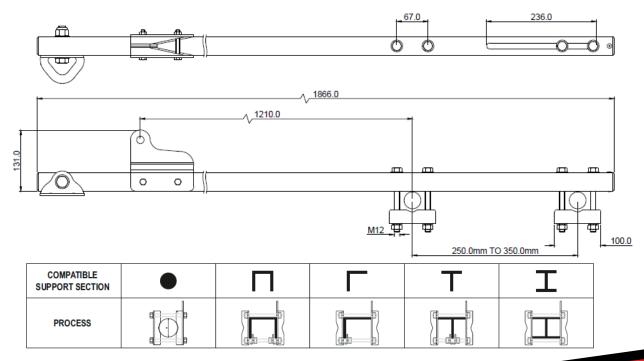

#### Features

- Ladder extension arm is a basic and effective tool used to provide additional support for assisting workers while transitioning from a ladder to a raised working surface.
- The unique design of the brackets can easily be attached to both round and square ladder rungs.
- Supplied with a fall arrest rated anchor point at the top of the post.
- Suitable for ladder rung spacing between 250mm 350mm
- Suit ladder rung Diameter: Ø16.0mm to Ø52.0mm.
- Can be used with AFF6000 & AFF7000 Systems