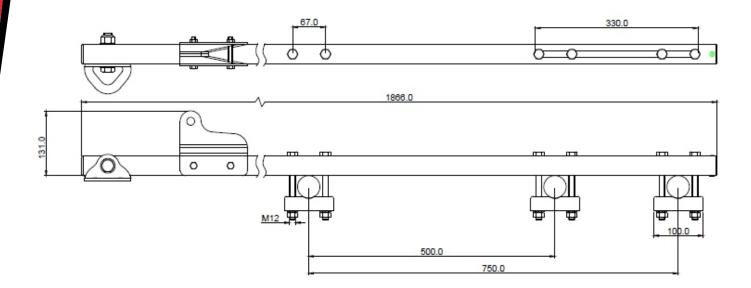

#### Features

- Ladder extension arm is a basic and effective tool used to provide additional support for assisting workers while transitioning from a ladder to a raised working surface.
- The unique design of the brackets can easily be attached to both round and square ladder rungs.
- Supplied with a fall arrest rated anchor point at the top of the post.
- Suitable for ladder rung spacing between 500mm 700mm
- Suit ladder rung Diameter: Ø16.0mm to Ø52.0mm.
- Can be used with AFF6000 & AFF7000 Systems

# **Metal Components**

| Extension Arm             | : | 316 Stainless Steel, Polished      |
|---------------------------|---|------------------------------------|
| Mounting Brackets & Bolts | : | 316 Stainless Steel, Polished      |
| Anchor Point              | : | 316 Stainless Steel Polished, 15kN |
| Minimum Breaking Strength | : | 15kN                               |