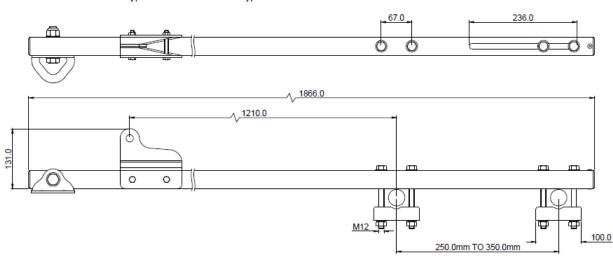

### **Features**

- Ladder extension arm is a basic and effective tool used to provide additional support for assisting workers while transitioning from a ladder to a raised working surface.
- The unique design of the brackets can easily be attached to both round and square ladder rungs.
- Supplied with a fall arrest rated anchor point at the top of the post.
- Suitable for ladder rung spacing between 250mm 350mm
- Suit ladder rung Diameter: Ø16.0mm to Ø52.0mm.
- Can be used with AFF6000 & AFF7000 Systems

## **Metal Components**

Extension Arm : 316 Stainless Steel, Polished

Mounting Brackets & Bolts : 316 Stainless Steel, Polished

Anchor Point : 316 Stainless Steel Polished, 15kN

Minimum Breaking Strength : 15kN