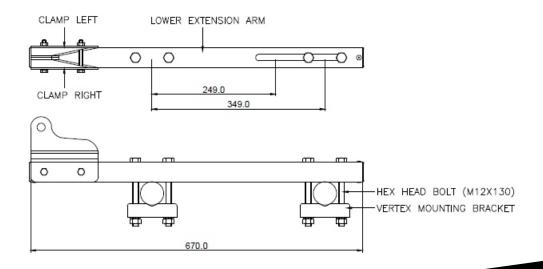

#### Features

- ED Coated Steel Ladder mounted extremity bracket used to install a vertical anchor line by attaching the wire rope installed on
- Suitable for both top and bottom mounts.
- The unique design of the brackets can easily be attached to both round and square ladder rungs
- Suitable for ladder rung spacing between 250mm 350mm
- Suit ladder rung Diameter: Ø16.0mm to Ø52.0mm.
- Can be used with AFF6000 & AFF7000 Systems

### Metal Components

| Ladder Mount              |
|---------------------------|
| Bolts                     |
| Minimum Breaking Strength |

|   | SCAN TO DOWNLOAD                                          |
|---|-----------------------------------------------------------|
| : | High Strength Steel, ED Coated<br>316 Stainless M12 x 130 |
| : | 15kN                                                      |