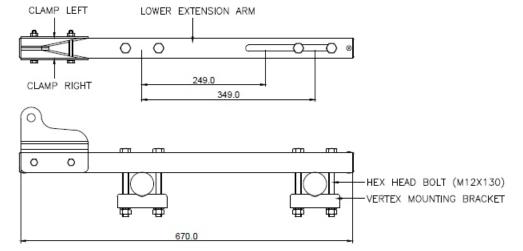

# **Features**

 ED Coated Steel Ladder mounted extremity bracket used to install a vertical anchor line by attaching the wire rope installed on

**BRACKET AFF7500** 

- Suitable for both top and bottom mounts.
- The unique design of the brackets can easily be attached to both round and square ladder rungs
- Suitable for ladder rung spacing between 250mm 350mm
- Suit ladder rung Diameter: Ø16.0mm to Ø52.0mm.
- Can be used with AFF6000 & AFF7000 Systems

## **Metal Components**

Ladder Mount : High Strength Steel, ED Coated

Bolts : 316 Stainless M12 x 130

Minimum Breaking Strength : 15kN