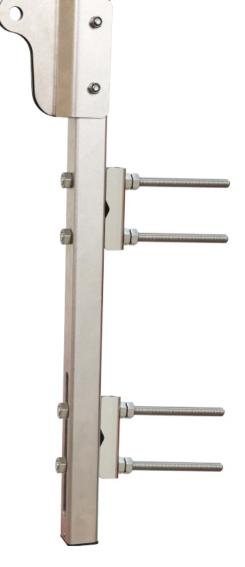

### **Features**

- Stainless Steel Ladder mounted extremity brackets used to install a vertical anchor line by attaching the wire rope installed on a ladder.
- Suitable for both top and bottom mounts.
- The unique design of the brackets can easily be attached to both round and square ladder rungs
- Suitable for ladder rung spacing between 250mm 350mm
- Suit ladder rung Diameter: Ø16.0mm to Ø52.0mm.
- Can be used with AFF6000 & AFF7000 Systems

# **Metal Components**

Ladder Mount & Fittings : 316 Stainless Steel: Polished
Bolts : 316 Stainless M12 x 130

Minimum Breaking Strength : 15kN