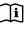

### **Features**

- Stainless Steel Ladder mounted extremity brackets used to install a vertical anchor line by attaching the wire rope installed on a ladder.
- Suitable for both top and bottom mounts.
- The unique design of the brackets can easily be attached to both round and square ladder rungs
- Suitable for ladder rung spacing between 250mm 350mm
- Suit ladder rung Diameter: Ø16.0mm to Ø52.0mm.
- Can be used with AFF6000 & AFF7000 Systems

# **Metal Components**

Ladder Mount & Fittings : 316 Stainless Steel: Polished
Bolts : 316 Stainless M12 x 130

Minimum Breaking Strength : 15kN