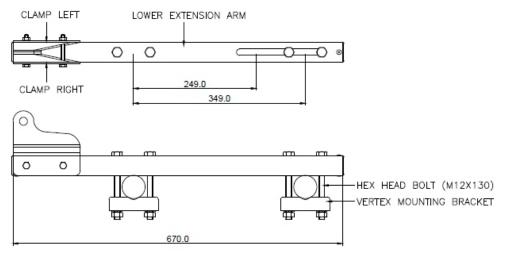

# LADDER MOUNT TOP & BOTTOM EXTREMITY STAINLESS STEEL BRACKET AFF7500

AFF513754

#### **Features**

- Stainless Steel Ladder mounted extremity brackets used to install a vertical anchor line by attaching the wire rope installed on a ladder.
- Suitable for both top and bottom mounts.
- The unique design of the brackets can easily be attached to both round and square ladder rungs
- Suitable for ladder rung spacing between 250mm 350mm
- Suit ladder rung Diameter: Ø16.0mm to Ø52.0mm.
- Can be used with AFF6000 & AFF7000 Systems

#### **Metal Components**

Ladder Mount & Fittings : 316 Stainless Steel: Polished
Bolts : 316 Stainless M12 x 130

Minimum Breaking Strength : 15kN