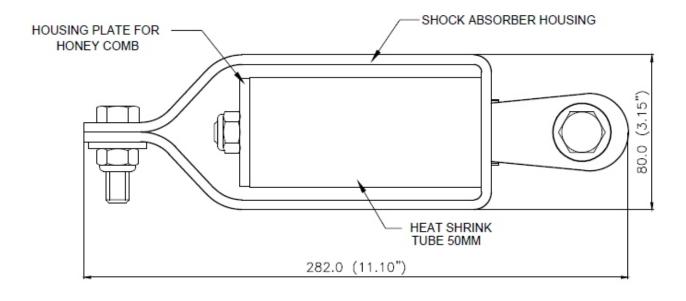

## Features

 AFF7000A Shock absorber is permanently installed at the top of the vertical line, to limit the impact force in event of fall to less than 6kN.

li

- Easily attached by directly connecting to the AFF511000 Mounting bracket with a single bolt.
- To be used in the AFF7000A ANSI Vertical System

## Metal Components

Body Minimum Breaking Strength 316 Stainless Steel Polished 25 kN (5600 lbs)

## Weight

1.821 kgs. ± 0.050 kgs (4.87lbs ± 0.11 lbs)