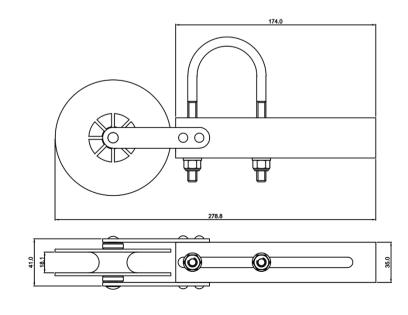

### PULLEY TYPE CABLE GUIDE FOR VERTICAL WIRE SYSTEMS AFF6000 & AFF7000

### AFF512002

#### Features

- Vertical Pulley guide ensuring correct alignment of the vertical wire line.
- Provided U-Bolt clamping system for easy installation on ladders.
- Multiple adjustments allowing simple installation to the vertical wire line.