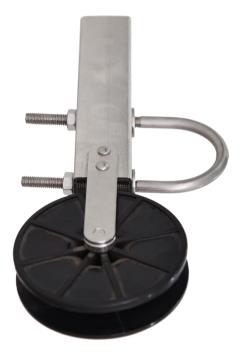

### PULLEY TYPE CABLE GUIDE FOR VERTICAL WIRE SYSTEMS AFF6000 & AFF7000

### AFF512002

#### Features

- Vertical Pulley guide ensuring correct alignment of the vertical wire line.
- Provided U-Bolt clamping system for easy installation on ladders.
- Multiple adjustments allowing simple installation to the vertical wire line.

:

:

<u>[]i</u>

Nylon - 6

316 Stainless Steel: Polished