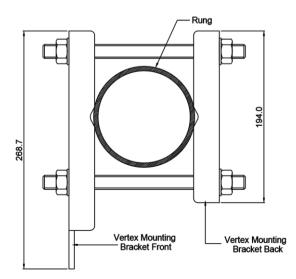

#### **Features**

- Mounting Brackets are provided to install the anchorage line on a ladder Rung.
- The unique design of the bracket allows simple and easy installation either to the rungs of the ladder or to the side members.
- The bracket can be used for anchorage at top & at the bottom
- Suitable Rung Dia Ø22.0mm to Ø114.0mm.