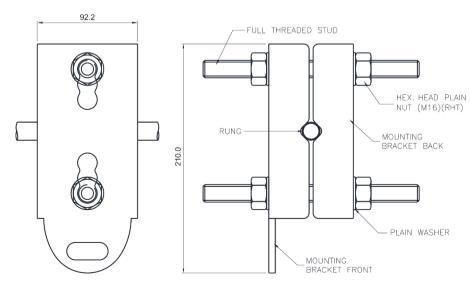

#### Features

- Mounting Brackets are provided to install the anchorage line on a ladder.
- The unique design of the brackets can be easily attached to either the rungs of the ladder or to the side members.
- The same set of brackets can be used for anchorage at top or at the bottom.
- Simple bolt to the ladder by using two studs connecting the two plates.
- Compatible Rung Diameter: Ø16.0mm to Ø96.0mm.

#### Weight

2.700 kgs. ± 0.050 kgs.