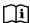

## **Features**

- Stainless steel trolley with Swivel anchor is designed to be used with Horizontal Aluminum rail system AFF5000.
- Horizontal trolley has inbuilt shock absorber which deploys at time of fall to minimize the impact forces on the user and structure

 Connects easily to a Lanyard or SRL allowing the user to move freely along the rail.

Refer to User Instruction Manual

### **Metal Components**

Trolley : 316 Stainless Steel
Shock Absorber : 316 Stainless Steel

Heat Shrink Cover : Black PVC Wheel : Brass Minimum Breaking Strength : 39kN