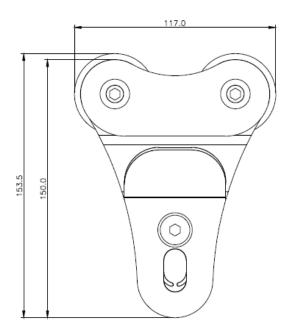

# IMPACT OVERHEAD STAINLESS STEEL TRAVELER TO SUIT 8MM WIRE AFF4000

AFF119028

#### **Features**

- Openable stainless steel Traveler connects to the horizontal line directly with the help of Lanyard or Retractable Block
- Moves smoothly without interruption along the entire length of the horizontal line as well as passing through intermediates
- Supplied with AFC601711 Stainless Karabiner
- To be used with 8mm 7x19 Stainless Steel wire

#### **Metal Components**

Traveler 316 Stainless Steel: Polished 15 kN Karabiner 316 Stainless Steel: Polished 23 kN

#### Weight

Traveler: 1.142 kg  $\pm$  0.010 kgs Karabiner: 198.0 gms  $\pm$  0.010 gms