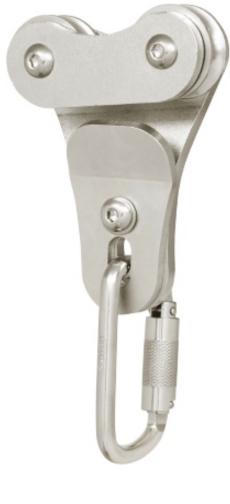

# IMPACT OVERHEAD STAINLESS STEEL TRAVELER TO SUIT 8MM WIRE AFF4000

AFF119028

#### **Features**

- Openable stainless steel Traveler connects to the horizontal line directly with the help of Lanyard or Retractable Block
- Moves smoothly without interruption along the entire length of the horizontal line as well as passing through intermediates
- Supplied with AFC601711 Stainless Karabiner
- To be used with 8mm 7x19 Stainless Steel wire

#### **Metal Components**

Traveler 316 Stainless Steel: Polished 15 kN Karabiner 316 Stainless Steel: Polished 23 kN