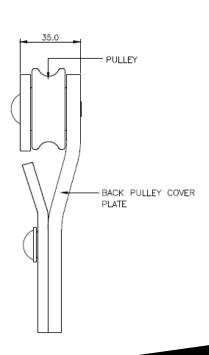

# IMPACT OVERHEAD STAINLESS STEEL TRAVELER TO SUIT 8MM WIRE AFF4000

AFF119028

#### **Features**

- Openable stainless steel Traveler connects to the horizontal line directly with the help of Lanyard or Retractable Block
- Moves smoothly without interruption along the entire length of the horizontal line as well as passing through intermediates
- Supplied with AFC601711 Stainless Karabiner
- To be used with 8mm 7x19 Stainless Steel wire