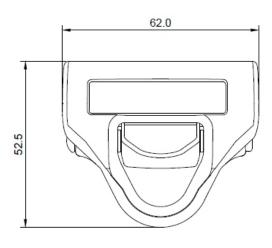

# IMPACT STAINLESS STEEL TRAVELER C/W KARABINER TO SUIT 8MM WIRE AFF4000

AFF119025

#### **Features**

- Openable stainless steel Carriage body connects to the horizontal line directly with the help of Lanyard or Retractable Block
- Moves smoothly without interruption along the entire length of the horizontal line as well as passing through the intermediates and corners
- Supplied with AFC601711 Stainless Karabiner
- To be used with 8mm 7x19 Stainless Steel wire.

#### **Metal Components**

Traveler : 316 Stainless Steel: Polished 25 kN Karabiner : 316 Stainless Steel: Polished 23 kN

Traveler: 212gms + 10.0 gms Karabiner: 198.0 gm + 10.0 gms