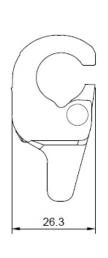

# IMPACT STAINLESS STEEL TRAVELER C/W KARABINER TO SUIT 8MM WIRE AFF4000

AFF119025

#### **Features**

- Openable stainless steel Carriage body connects to the horizontal line directly with the help of Lanyard or Retractable Block
- Moves smoothly without interruption along the entire length of the horizontal line as well as passing through the intermediates and corners
- Supplied with AFC601711 Stainless Karabiner
- To be used with 8mm 7x19 Stainless Steel wire.

#### **Metal Components**

Traveler : 316 Stainless Steel: Polished 25 kN Karabiner : 316 Stainless Steel: Polished 23 kN

Traveler: 212gms + 10.0 gms Karabiner: 198.0 gm + 10.0 gms