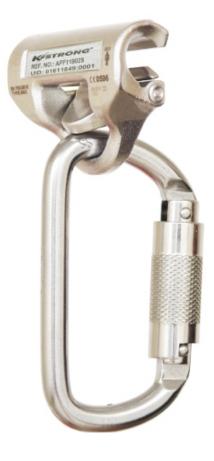

# IMPACT STAINLESS STEEL TRAVELER C/W KARABINER TO SUIT 8MM WIRE AFF4000

AFF119025

#### **Features**

- Openable stainless steel Carriage body connects to the horizontal line directly with the help of Lanyard or Retractable Block
- Moves smoothly without interruption along the entire length of the horizontal line as well as passing through the intermediates and corners
- Supplied with AFC601711 Stainless Karabiner
- To be used with 8mm 7x19 Stainless Steel wire.

#### **Metal Components**

Traveler : 316 Stainless Steel: Polished 25 kN Karabiner : 316 Stainless Steel: Polished 23 kN

Traveler: 212gms + 10.0 gms Karabiner: 198.0 gm + 10.0 gms