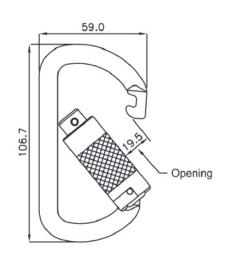

#### **Features**

- Openable stainless steel Carriage body connects to the horizontal line directly with the help of Lanyard or Retractable Block
- Moves smoothly without interruption along the entire length of the horizontal line as well as passing through the intermediates and corners
- Supplied with AFC601711 Stainless Karabiner
- To be used with 8mm 7x19 Stainless Steel wire.

#### **Metal Components**

Traveler : 316 Stainless Steel: Polished 25 kN Karabiner : 316 Stainless Steel: Polished 23 kN

Traveler: 212gms + 10.0 gms Karabiner: 198.0 gm + 10.0 gms