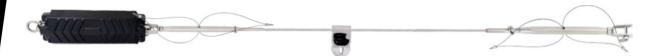

#### **Features**

- 18kN Horizontal Life Line system is designed for Single spans up to 35m
- The 18kN Shock Absorber is designed to reduce the impact force below 6kN in the event of a fall.
- Suitable for up to 4 users
- · Can be installed directly on to Wall / Floor & Ceiling with the KStrong Universal Extremity Posts & specially designed corners.

## Components

AFF114112 Shock Absorber : 316 Stainless Steel, Electro Polished & Aluminum, Nylon Cover 316 - MBS 40kN

AFF114113 Tensioner : Stainless Steel, Electro Polished - MBS 25kN

AFF119100 Traveler : 316 Stainless Steel, Electro Polished - MBS 25kN

AFF111510 Intermediate : 316 Stainless Steel, Electro Polished - MBS 25kN

AFF518119XXXS Wire : 8mm 1x19 316 Stainless Steel - MBS 39kN