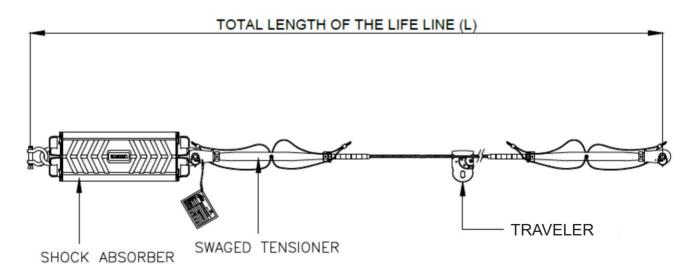

## Components

AFF114112 Shock Absorber : 316 Stainless Steel, Electro Polished & Aluminum, Nylon Cover 316 - MBS 40kN

AFF114113 Tensioner : Stainless Steel, Electro Polished - MBS 25kN

AFF119100 Traveler : 316 Stainless Steel, Electro Polished - MBS 25kN

AFF111510 Intermediate : 316 Stainless Steel, Electro Polished - MBS 25kN

AFF518119XXXS Wire : 8mm 1x19 316 Stainless Steel - MBS 39kN

## **Span Length**

Minimum Span: 5M Maximum Span: 35M