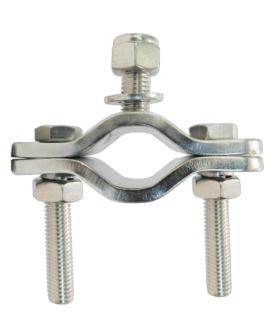

# PIPE MOUNTING BRACKET SUIT 50MM - 65MM DIA

## Features

- Mounting Brackets are provided to install the anchorage line on Horizontal Pipe (Hand Rails) and Vertical Ladder Rungs.
- Suitable to attach the AFF113710 Extremity Anchor and Intermediate Bracket.
- The brackets can be used for anchorage point on a rung of a Ladder.
- Simple bolt to the pipe by using two bolts connecting the two Plates
- Compatible Rung Diameter: Ø50.0mm to Ø65.0mm.
- Not to be used as a single end anchorage for wire cable systems.

#### **Metal Components**

| Brackets                          | : | 316 Stainless Steel: Polished 316 |
|-----------------------------------|---|-----------------------------------|
| Bolts                             | : | Stainless Steel A4/70             |
| Washers & Nut                     | : | Stainless Steel A4                |
| Minimum Breaking Strength: Z Axis | : | 36 kN                             |