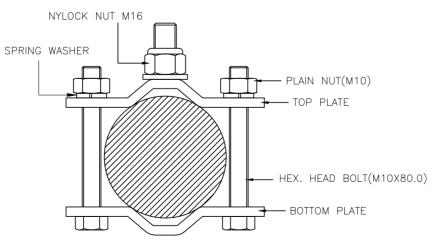

# PIPE MOUNTING BRACKET SUIT 50MM - 65MM DIA

## Features

- Mounting Brackets are provided to install the anchorage line on Horizontal Pipe (Hand Rails) and Vertical Ladder Rungs.
- Suitable to attach the AFF113710 Extremity Anchor and Intermediate Bracket.
- The brackets can be used for anchorage point on a rung of a Ladder.
- Simple bolt to the pipe by using two bolts connecting the two Plates
- Compatible Rung Diameter: Ø50.0mm to Ø65.0mm.
- Not to be used as a single end anchorage for wire cable systems.

#### **Metal Components**

| Brackets                          | : | 316 Stainless Steel: Polished 316 |
|-----------------------------------|---|-----------------------------------|
| Bolts                             | : | Stainless Steel A4/70             |
| Washers & Nut                     | : | Stainless Steel A4                |
| Minimum Breaking Strength: Z Axis | : | 36 kN                             |