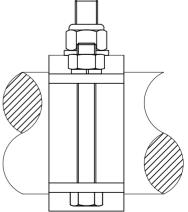

# PIPE MOUNTING BRACKET SUIT 50MM - 65MM DIA

## Features

- Mounting Brackets are provided to install the anchorage line on Horizontal Pipe (Hand Rails) and Vertical Ladder Rungs.
- Suitable to attach the AFF113710 Extremity Anchor and Intermediate Bracket.
- The brackets can be used for anchorage point on a rung of a Ladder.
- Simple bolt to the pipe by using two bolts connecting the two Plates
- Compatible Rung Diameter: Ø50.0mm to Ø65.0mm.
- Not to be used as a single end anchorage for wire cable systems.