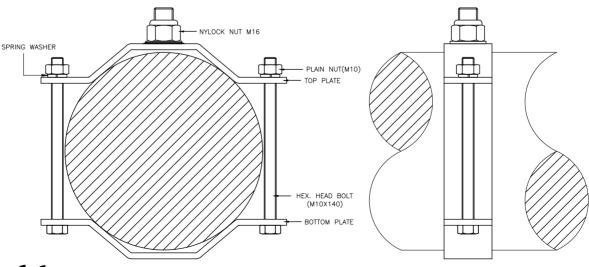

## **Metal Components**

Brackets 316 Stainless Steel: Electropolished

Bolts Steel A4/70 Washers & Nut Stainless Steel A4

Minimum Breaking Strength: Z Axis 15 kN