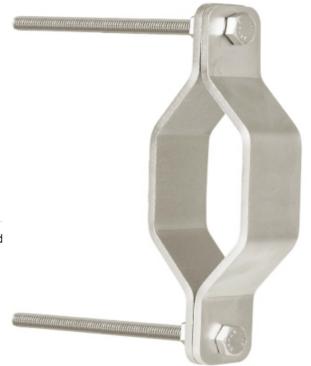

# PIPE MOUNTING BRACKET SUIT 150MM - 165MM DIA

AFF113735(L)

### **Features**

- Pipe Mounting Brackets are provided to install the anchorage line on larger Diameter Pipe/Poles both vertically & horizontally.
- Suitable to attach the AFF113710 Extremity Anchor and Intermediate Bracket.
- Simple bolt to the pipe by using two bolts connecting the two Plates Compatible Rung Diameter: Ø150.0mm to Ø165.0mm
- Not to be used as a single end anchorage for wire cable systems.