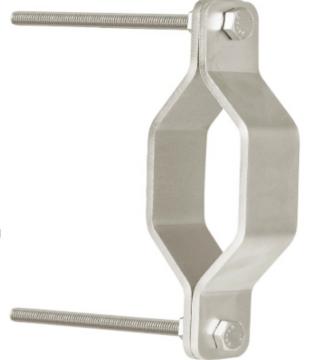

# PIPE MOUNTING BRACKET SUIT 150MM - 165MM DIA

AFF113735(165)

### **Features**

- Pipe Mounting Brackets are provided to install the anchorage line on larger Diameter Pipe/Poles both vertically & horizontally.
- Suitable to attach the AFF113710 Extremity Anchor and Intermediate Bracket.
- Simple bolt to the pipe by using two bolts connecting the two Plates Compatible Rung Diameter: Ø150.0mm to Ø165.0mm
- Not to be used as a single end anchorage for wire cable systems.

## **Metal Components**

Brackets 316 Stainless Steel: Electropolished

Bolts Steel A4/70 Washers & Nut Stainless Steel A4

Minimum Breaking Strength: Z Axis 15 kN