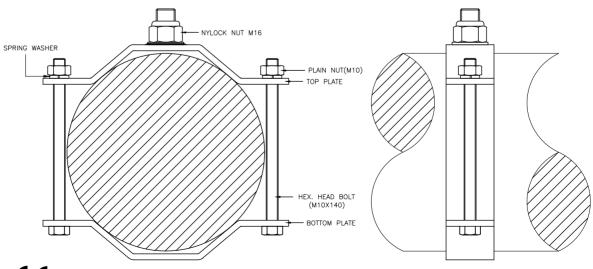

### **Features**

- Pipe Mounting Brackets are provided to install the anchorage line on larger Diameter Pipe/Poles both vertically & horizontally.
- Suitable to attach the AFF113710 Extremity Anchor and Intermediate Bracket.
- Simple bolt to the pipe by using two bolts connecting the two Plates Compatible Rung Diameter: Ø150.0mm to Ø165.0mm
- Not to be used as a single end anchorage for wire cable systems.

## **Metal Components**

Brackets 316 Stainless Steel: Electropolished

Bolts Steel A4/70 Washers & Nut Stainless Steel A4

Minimum Breaking Strength: Z Axis 15 kN