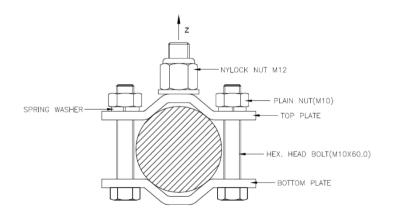

### **Features**

- Mounting Brackets are provided to install the anchorage line on Horizontal Pipe (Hand Rails) and Vertical Ladder Rungs.
- Suitable to attach the AFF113710 Extremity Anchor and Intermediate Bracket.
- The brackets can be used for anchorage point on a rung of a Ladder.
- Simple bolt to the pipe by using two bolts connecting the two Plates
- Compatible Rung Diameter: Ø35.0mm to Ø50.0mm.
- Not to be used as a single end anchorage for wire cable systems.

## **Metal Components**

Brackets : 316 Stainless Steel: Polished 316

Bolts : Stainless Steel A4/70 Washers & Nut : Stainless Steel A4

Minimum Breaking Strength: Z Axis : 30 kN