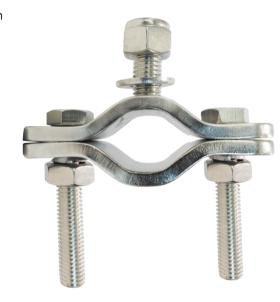

# PIPE MOUNTING BRACKET SUIT 35MM - 50MM DIA

AFF113735

### **Features**

- Mounting Brackets are provided to install the anchorage line on Horizontal Pipe (Hand Rails) and Vertical Ladder Rungs.
- Suitable to attach the AFF113710 Extremity Anchor and Intermediate Bracket.
- The brackets can be used for anchorage point on a rung of a Ladder.
- Simple bolt to the pipe by using two bolts connecting the two Plates
- Compatible Rung Diameter: Ø35.0mm to Ø50.0mm.
- Not to be used as a single end anchorage for wire cable systems.