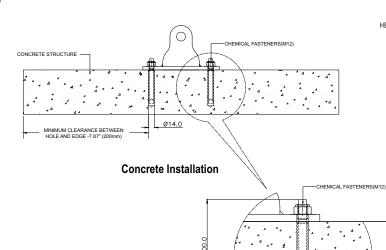

### **Features**

- Stainless steel Universal Extremity plate is used to create an anchor point at the ends of the lifeline.
- Supplied with M16x50 fasteners to install it on Structural Steel
- For Concrete installation use M12 Chemical Fastener (refer to Hilti HVU installation guide & Chemical Adhesive Capsule)
- Rated for 4 users

# Relevant Standards Conforms to EN 795:2012

Conforms to EN 795:2012 Type A & TS16415:2013 Type A

Metal Installation

MINIMUM THICKNESS - 3.93" (100mm)