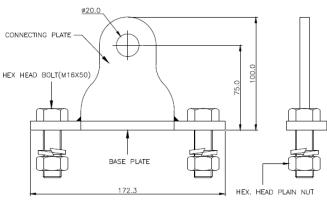

### **Features**

- Stainless steel Universal Extremity plate is used to create an anchor point at the ends of the lifeline.
- Supplied with M16x50 fasteners to install it on Structural Steel
- For Concrete installation use M12 Chemical Fastener (refer to Hilti HVU installation guide & Chemical Adhesive Capsule)
- Rated for 4 users

### **Metal Components**

Anchor Plate : 316 Stainless Steel : Electro-Polished

Bolts (M16) : 316 Stainless Steel

45kN (X Axis)

Minimum Breaking Strength : 45kN (Y Axis)

45kN (Z Axis)