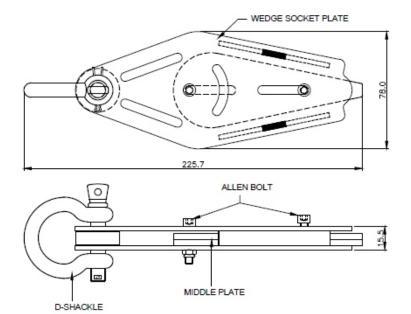

# WEDGE SOCKET WIRE ROPE TERMINATION (SWAGLESS) FOR VERTICAL & TEMPORARY

HORIZONTAL WIRE SYSTEMS

AFF113222

#### **Features**

- The Wedge Socket Stainless Steel Wire rope Termination device is designed to be fitted to the end of the wire rope to form a Swagless termination.
- Equipped with a D-shackle to allowing quick connection.
- The rope termination device provides strong Swaged end connections to the user working on the line.
- Termination point can be created at variable lengths without cutting the wire at end.

### **Metal Components**

Termination : 316 Stainless Steel: Polished

MBS : 25kN

### Weight

 $1.080 \text{ kg} \pm 0.050 \text{ kg}$ 