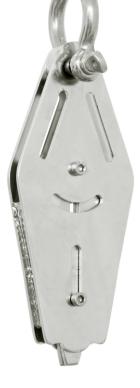

# WEDGE SOCKET WIRE ROPE TERMINATION (SWAGLESS) FOR VERTICAL & TEMPORARY

HORIZONTAL WIRE SYSTEMS

AFF113222

#### **Features**

- The Wedge Socket Stainless Steel Wire rope Termination device is designed to be fitted to the end of the wire rope to form a Swagless termination.
- Equipped with a D-shackle to allowing quick connection.
- The rope termination device provides strong Swaged end connections to the user working on the line.
- Termination point can be created at variable lengths without cutting the wire at end.