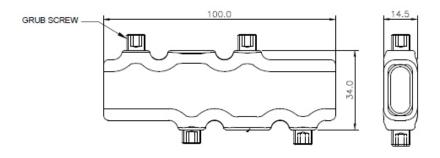

# **Features**

- The KStrong K-Lock Wire rope termination device is a mechanical lock system to hold the fitting in place and can be fitted to the end of the wire rope to form a Swageless termination.
- Adjustable on-site and relatively quick to fit allowing the user to install a wire rope assembly to the required dimensions.
- Simply tighten the 4 grub screw to secure the end termination of the rope.
- Suit 8mm Wire Rope

## **Metal Components**

K-Lock Termination 316 Stainless Steel: Polished

MBS 25kN

### Weight

 $0.190 \text{ kg} \pm 0.050 \text{ kg}$ 