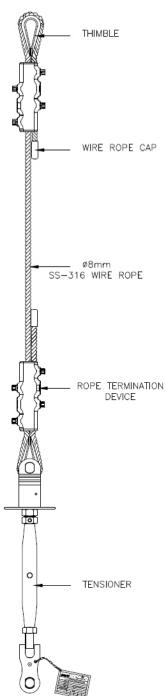

# **Features**

- The KStrong K-Lock Wire rope termination device is a mechanical lock system to hold the fitting in place and can be fitted to the end of the wire rope to form a Swageless termination.
- Adjustable on-site and relatively quick to fit allowing the user to install a wire rope assembly to the required dimensions.
- Simply tighten the 4 grub screw to secure the end termination of the rope.
- Suit 8mm Wire Rope

## **Metal Components**

K-Lock Termination 316 Stainless Steel: Polished

MBS 25kN