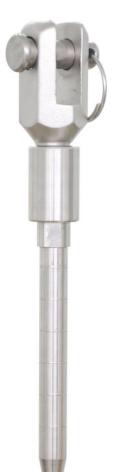

# CABLE EXTREMITY WITH SWAGED END AFF4000

#### Features

- The Stainless Steel cable extremity attaches directly to the end of the 8mm wire rope allowing for a swaged termination.
- Simple and easy to install on the desired length of the cable.
- The swaged crimping provides neat end connection eliminating any loose wires.