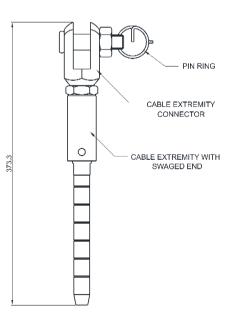

# CABLE EXTREMITY WITH SWAGED END AFF4000

#### Features

- The Stainless Steel cable extremity attaches directly to the end of the 8mm wire rope allowing for a swaged termination.
- Simple and easy to install on the desired length of the cable.
- The swaged crimping provides neat end connection eliminating any loose wires.