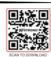

## **Features**

 Stainless Steel Spring Type Shock Absorber is designed to reduce the impact force below 6kN in the event of a fall.

 Comes with D-Shackles at both ends for simple and easy connections between the Post and Tensioner

#### **Metal Components**

Tensioner : 316 Stainless Steel, Polished
D-Shackle : 316 Stainless Steel, Polished

Minimum Breaking Strength : 25kN