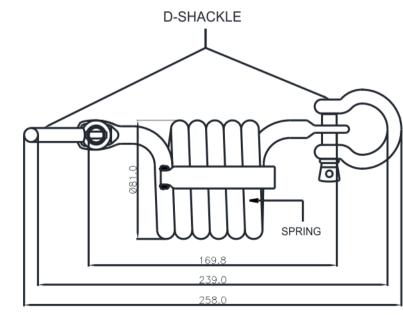

#### Features

- Stainless Steel Spring Type Shock Absorber is designed to reduce the impact force below 6kN in the event of a fall.
- Comes with D-Shackles at both ends for simple and easy connections between the Post and Tensioner

## How To Use

Refer to User Instruction Manual

| Metal Components          |   |                               |
|---------------------------|---|-------------------------------|
|                           |   |                               |
| Tensioner                 | : | 304 Stainless Steel, Polished |
| D-Shackle                 | : | 316 Stainless Steel, Polished |
| Minimum Breaking Strength | : | 25kN                          |