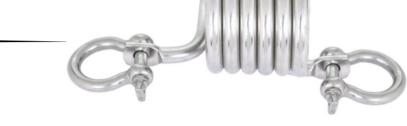

#### Features

- Stainless Steel Spring Type Shock Absorber is designed to reduce the impact force below 6kN in the event of a fall.
- Comes with D-Shackles at both ends for simple and easy connections between the Post and Tensioner