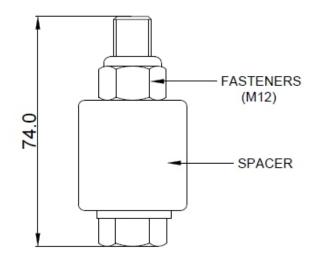

# SPACER TO SUIT AFF4000 OVERHEAD INTERMEDIATE BRACKET

## Features

- The Spacer has been specifically designed to provide additional height for Intermediates when installing on to Steel or concrete structures allowing the AFF119028 Traveler to pass smoothly over each intermediate installed.
- Lightweight and easy to install with help of single fastener to a steel structure, for Concrete installation M12 Chemical Fastener refer to Hilti HVU installation guide.

#### Components

:

Spacer Bolt Aluminum Clear coated M12 x 65mm Stainless Steel

#### Weight

0.280 kgs ± 0.010 kgs

AFF111510(S)

Intermediate not supplied For illustration purpose only