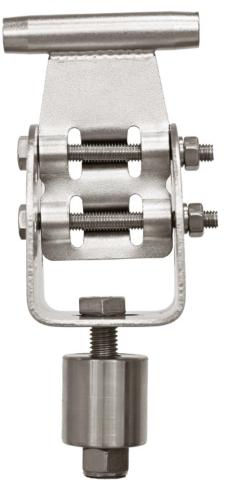

#### Weight

0.280 kgs ± 0.010 kgs

AFF111510(S)

Intermediate not supplied For illustration purpose only