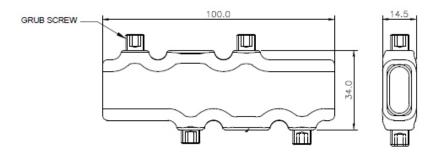

### **Features**

- The KStrong K-Lock Wire rope termination device is a mechanical lock system to hold the fitting in place and can be fitted to the end of the wire rope to form a Swageless termination.
- Adjustable on-site and relatively quick to fit allowing the user to install a wire rope assembly to the required dimensions.
- Simply tighten the 4 grub screw to secure the end termination of the rope.
- Suit 8mm Wire Rope

## **Metal Components**

K-Lock Termination 316 Stainless Steel: Polished

MBS 25kN

### Weight

 $0.190 \text{ kg} \pm 0.050 \text{ kg}$ 