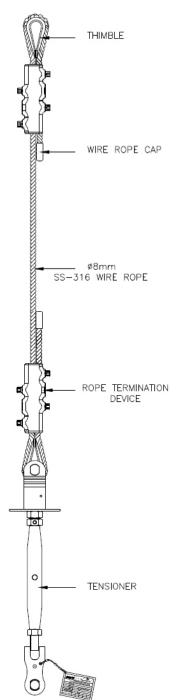

# K-LOCK WIRE ROPE TERMINATION (SWAGLESS) FOR VERTICAL WIRE SYSTEMS AFF6000, AFF7000 & AFF7500

### **Features**

- The KStrong K-Lock Wire rope termination device is a mechanical lock system to hold the fitting in place and can be fitted to the end of the wire rope to form a Swageless termination.
- Adjustable on-site and relatively quick to fit allowing the user to install a wire rope assembly to the required dimensions.
- Simply tighten the 4 grub screw to secure the end termination of the rope.
- Suit 8mm Wire Rope