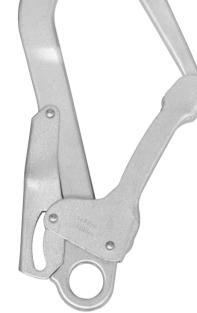

### **Features**

- Opening 50.0 mm
- Hook forged out of Alloy Steel.
- Auto-closing & auto-locking type steel scaffold hook
- Locking by Spring Operated Attachments
- Specially designed gate provided with a seat profile to sink fingers of users while connecting and disconnecting from scaffolding to get full gate opening of 50.0mm