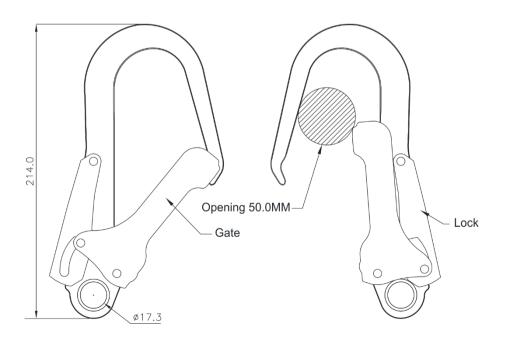

### **Features**

- Opening 50.0 mm
- Hook forged out of Alloy Steel.
- Auto-closing & auto-locking type steel scaffold hook
- Locking by Spring Operated Attachments
- Specially designed gate provided with a seat profile to sink fingers of users while connecting and disconnecting from scaffolding to get full gate opening of 50.0mm

## **Metal Components**

Material : Alloy Stee

Finish : Galvanized with Golden Yellow or Silver Passivation

Minimum Breaking Strength : 23 kN