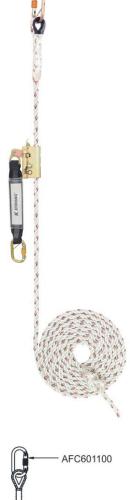

# 16MM TWISTED ROPE ANCHORAGE LINE WITH OPENABLE ADJUSTER WITH SHOCK ABSORBER 20M

AFA950200

### **Features**

- This Fall Arrest system comprises of 16mm Polyamide.
  Twisted rope anchorage line with an openable Rope Grab made of Alloy Steel.
- AFA950200 comes with openable galvanized steel Rope Grab having a connecting eye of diameter 25mm.
- Simple opening / closing and automatic locking by a double security system.
- The Anchorage line has one side connector AFC601100 and the other side a stop knot.

# Material

Twisted Rope : 16mm

Polyamide Twisted Rope

Rope Grab : Alloy Steel

MBS 15kn

Karabiners : Galvanised Steel

MBS 25kn

Shock Absorber : 44mm Polyester Back Up Webbing