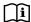

# 16MM TWISTED ROPE ANCHORAGE LINE WITH OPENABLE ADJUSTER WITH SHOCK ABSORBER 20M

AFA950200

### **Features**

- This Fall Arrest system comprises of 16mm Polyamide.
  Twisted rope anchorage line with an openable Rope Grab made of Alloy Steel.
- AFA950200 comes with openable galvanized steel Rope Grab having a connecting eye of diameter 25mm.
- Simple opening / closing and automatic locking by a double security system.
- The Anchorage line has one side connector AFC601100 and the other side a stop knot.