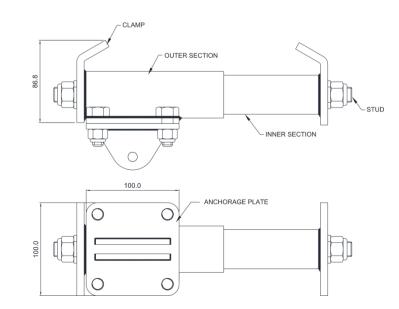

# KSTRONG T-LINE BEAM CLAMP SUIT 125MM -235MM

## Features

- T-Line Beam Clamp attach's directly to structural steel beams to create an anchor point.
- Adjustable by using standard Tools to suit different beam flanges from 125mm to 235mm.
- T-Line can be installed on the structural beams by using an additional anchor AFA945017.

<u>i</u>

- Light Weight and easy to install.
- Suitable for one person.