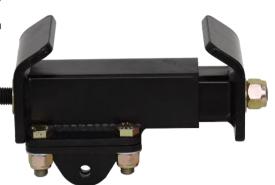

# KSTRONG T-LINE BEAM CLAMP SUIT 125MM -235MM

## Features

- T-Line Beam Clamp attach's directly to structural steel beams to create an anchor point.
- Adjustable by using standard Tools to suit different beam flanges from 125mm to 235mm.
- T-Line can be installed on the structural beams by using an additional anchor AFA945017.

<u>i</u>

- Light Weight and easy to install.
- Suitable for one person.