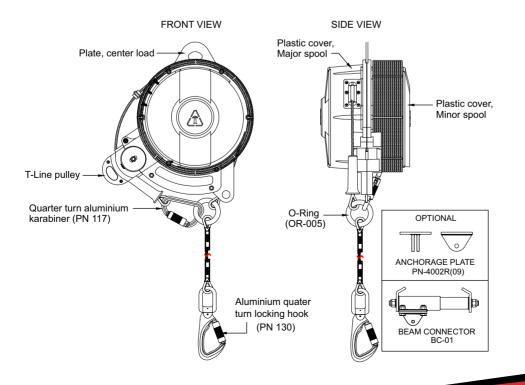

## Materials

Casing Wire Cable Karabiners & O-Ring Minimum Breaking Strength Durable and High Strength Polymer Galvanised Steel 4.5mm Wire Aluminum, MBS 23kn 15kN