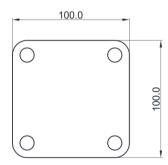

#### **Features**

- Anchor Clevis is designed to be fixed on structural Beams to attach the T-Line.
- Prevents the T-Line from Swinging once installed whilst ensuring correct orientation.
- Can be welded or bolted to a Steel structure.
- Steel fixing 4 x M10 Steel Bolt & Nut Required.
- Easy to install.

# **Metal Components**

Material : High Tensile Steel
Finish : ED Coated Black

Minimum Breaking Strength : 23 kN

# Weight

652.0 gm ± 10.0 gm.