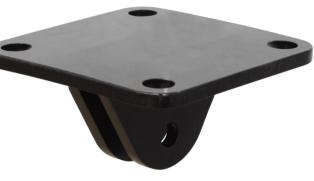

# T-LINE ANCHOR CLEVIS

AFA945017

#### **Features**

- Anchor Clevis is designed to be fixed on structural Beams to attach the T-Line.
- Prevents the T-Line from Swinging once installed whilst ensuring correct orientation.
- Can be welded or bolted to a Steel structure.
- Steel fixing 4 x M10 Steel Bolt & Nut Required.
- Easy to install.