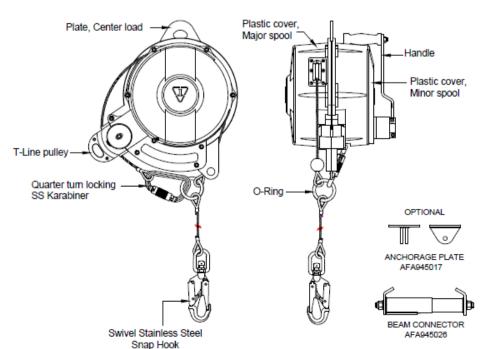

#### **Features**

- Consists of two independent lifelines which allow the user to move in a horizontal and vertical direction
- Prevents pendulum effect in the event of a fall.
- Suitable to work around overhead obstructions, such as pipes/services and even gantry
- Reduced fall arrest distances over larger spans (can be less than 600m).
- The T-line can be mounted with each end at different heights, for sloping roofs etc.
- Features an integrated rescue winch that can retrieve a person in an event of a fall.
- The T-Line reduces the forces on the User and the supporting structure when a fall occurs.
- · Rated for one user 140kg.
- Easy to install and transportable.

#### **Materials**

Durable and High Strength Polymer Casing Wire Cable 316 Stainless Steel 4.8mm Wire Karabiner & O-Ring 316 Stainless Steel, MBS 23kn Minimum Breaking Strenght

15kN