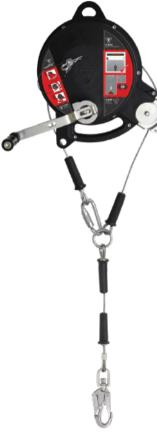

# KSTRONG T-LINE 12M WITH RESCUE WINCH & STAINLESS STEEL CABLE

AFA945012R(SS)

#### **Features**

- Consists of two independent lifelines which allow the user to move in a horizontal and vertical direction
- Prevents pendulum effect in the event of a fall.
- Suitable to work around overhead obstructions, such as pipes/services and even gantry
- Reduced fall arrest distances over larger spans (can be less than 600m).
- The T-line can be mounted with each end at different heights, for sloping roofs etc.
- Features an integrated rescue winch that can retrieve a person in an event of a fall.
- The T-Line reduces the forces on the User and the supporting structure when a fall occurs.
- · Rated for one user 140kg.
- Easy to install and transportable.