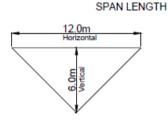

# **Span Lenghts**

Horizontal - 6.0 Meters. Vertical - 12.0 Meters. Vertical - 6.0 Meters. Horizontal - 12.0 Meters