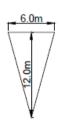

# **Span Lenghts**

Horizontal - 6.0 Meters. Vertical - 12.0 Meters. Vertical - 6.0 Meters. Horizontal - 12.0 Meters